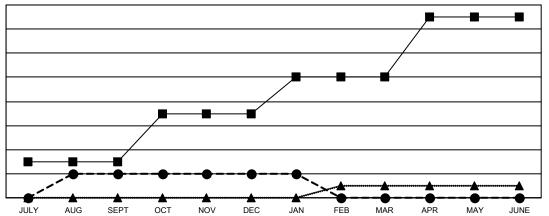

## GOALS AND ACTUAL NEW CLUBS CUMULATIVE

■ - CURRENT YEAR GOALS FOR NEW CLUBS

- CURRENT YEAR ACTUAL NEW CLUBS

▲ - LAST YEAR ACTUAL NEW CLUBS