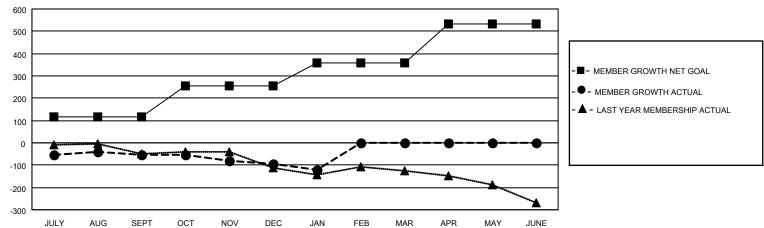

## GOALS AND ACTUAL MEMBERS CUMULATIVE

| DROPPED CLUBS: 4 |     | 88 CLUBS OF 304 ADDED 1 OR MORE<br>NEW MEMBERS | GENDER DISTRIBUTION  MALE 4,784 (71.36%) |                |       |
|------------------|-----|------------------------------------------------|------------------------------------------|----------------|-------|
| DROPPED MEMBERS  |     |                                                | FEMALE                                   | 1,920 (28.64%) |       |
| DECEASED         | 62  | CLICK HERE FOR CUMULATIVE                      | TOTAL FAMILY UNIT MEMBERS                |                | 1,036 |
| CLUB CANCELLED 2 |     | MEMBERSHIP DATA                                |                                          |                | 505   |
| OTHER            | 312 |                                                | FAMILY MEMBERS PAYING HALF DUES          |                | 525   |
| TOTAL            | 376 |                                                | 1000                                     |                |       |